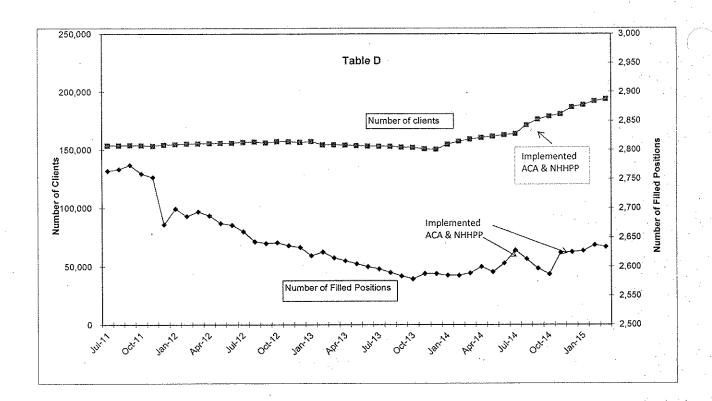

#### **INFORMATIONAL MATERIALS:**

Nicholas Toumpas, Commissioner, Department of Health and Human Services, provided a review of the December (FIS 15-041) and January (FIS 15-064) dashboards and was asked to provide additional information explaining the differences between the two. In addition the Committee requested information on the impact of MAGI on caseloads and increases in state liability.