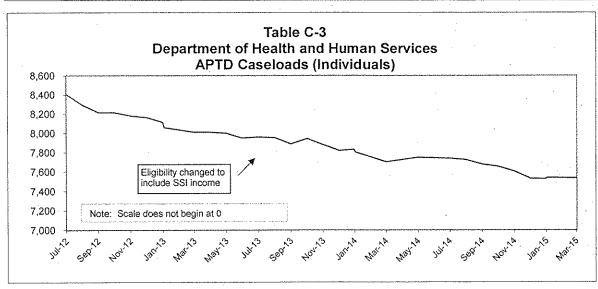

#### **INFORMATIONAL MATERIALS:**

Nicholas Toumpas, Commissioner, Department of Health and Human Services, provided a review of the December (FIS 15-041) and January (FIS 15-064) dashboards and was asked to provide additional information explaining the differences between the two. In addition the Committee requested information on the impact of MAGI on caseloads and increases in state liability.