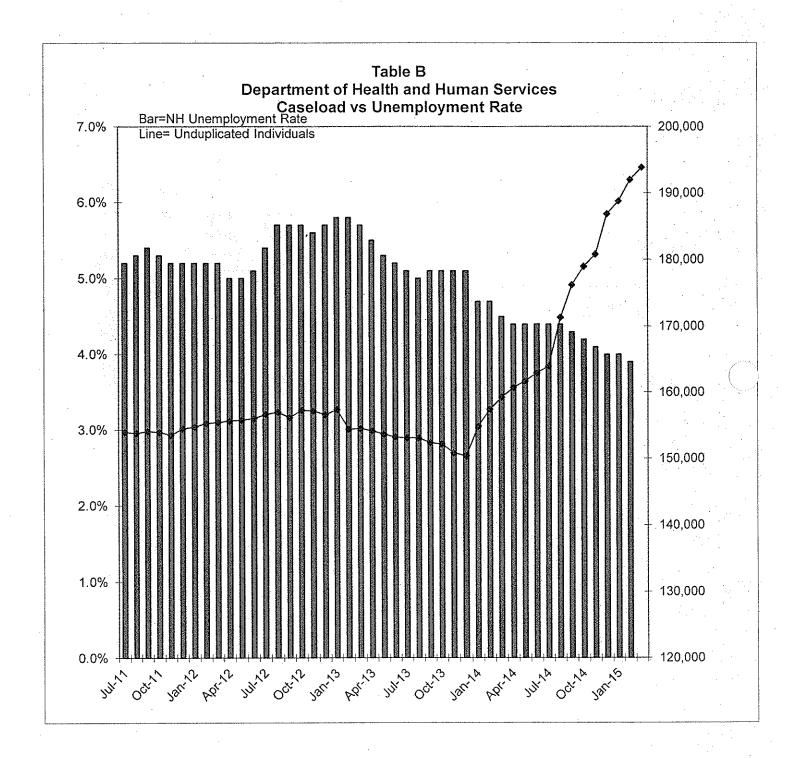

#### **INFORMATIONAL MATERIALS:**

Nicholas Toumpas, Commissioner, Department of Health and Human Services, provided a review of the December (FIS 15-041) and January (FIS 15-064) dashboards and was asked to provide additional information explaining the differences between the two. In addition the Committee requested information on the impact of MAGI on caseloads and increases in state liability.