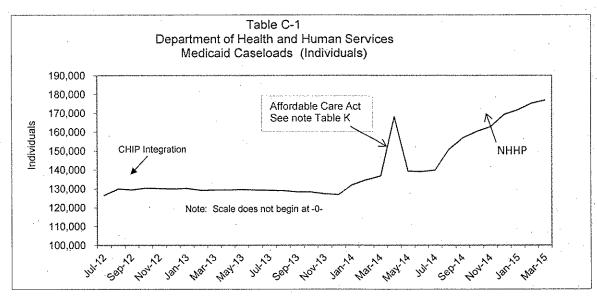

#### **INFORMATIONAL MATERIALS:**

Nicholas Toumpas, Commissioner, Department of Health and Human Services, provided a review of the December (FIS 15-041) and January (FIS 15-064) dashboards and was asked to provide additional information explaining the differences between the two. In addition the Committee requested information on the impact of MAGI on caseloads and increases in state liability.