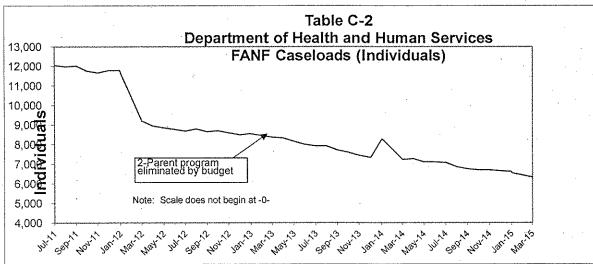

#### **INFORMATIONAL MATERIALS:**

Nicholas Toumpas, Commissioner, Department of Health and Human Services, provided a review of the December (FIS 15-041) and January (FIS 15-064) dashboards and was asked to provide additional information explaining the differences between the two. In addition the Committee requested information on the impact of MAGI on caseloads and increases in state liability.